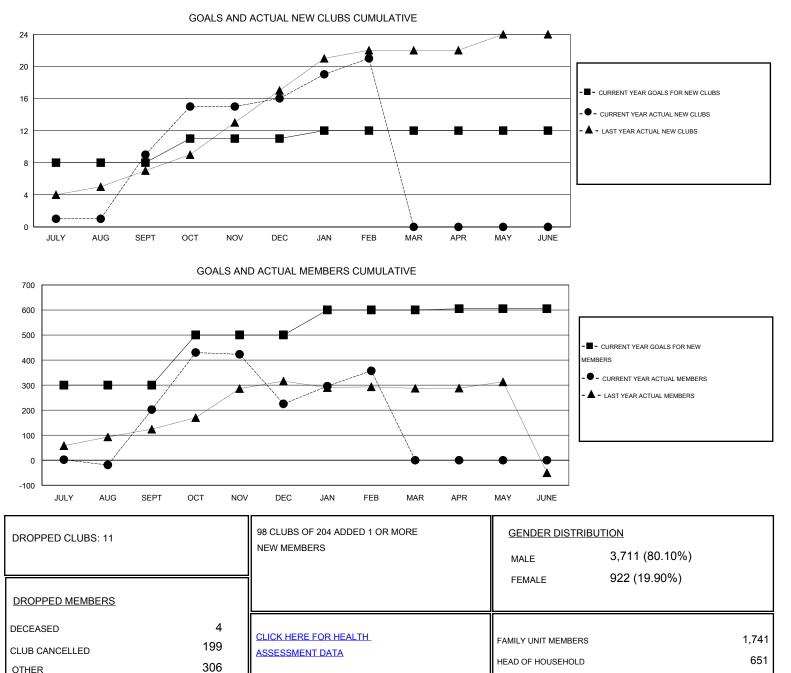

## GMT: SANGEETA JATIA

| LOCATION N | IEPAL |
|------------|-------|
|------------|-------|

Clubs Members RESULTS FOR 2013-2014 **RESULTS FOR 2013-2014** NEW CLUB ACTUAL NEW ACTUAL ACTUAL NET NEW MEMBER ACTUAL ACTUAL NET ACTUAL TOTAL QUARTER QUARTER GOAL CLUBS DROPPED GAIN/ GOAL MEMBERS DROPPED GAIN/ MEMBERS CLUBS LOSS LOSS ADDED 8 9 1 8 300 328 126 202 JULY/AUG/SEPT JULY/AUG/SEPT 7 3 8 200 297 274 23 -1 OCT/NOV/DEC OCT/NOV/DEC 2 241 132 1 5 3 100 109 JAN/FEB/MAR JAN/FEB/MAR 0 0 0 0 0 0 0 5 APR/MAY/JUNE APR/MAY/JUNE